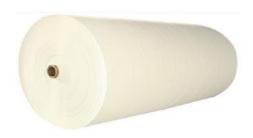

Ela, Sri Lanka. Tele: 011 4 324 280 | 011 4 324 281 | Hotline: 077 0 034 200-4 | Fax: 011 2 225 835 E-mail: <a href="mailto:smarttradingasia@gmail.com">smarttradingasia@gmail.com</a>

Product Name : MASKING TAPE

Product Number : N45W

o Color: White

Characteristic: N45 is general purpose masking used for house painting. Water based adhesive coated with crepe paper, it has good adhesion easy tear and no residuce, suitable for in-door painting, masking, bundling, light-duty packaging, tabbing. And resistant UV 7 days.

#### **♦ MAIN USAGE**

Use: general purpose masking used for house painting

**Application:** suitable for in-door painting, masking, bundling, light-duty packaging, Stainless steel door paint masking, packaging, bundling, holding, splicing Tabbing

### **♦ SPECIFICATION**



Color: White, Light yellow, Cream Adhesive Type: Water Based Acrylic Backing Material: Crepe Paper

Thickness (um):  $135\pm5$ Adh. To steel (oz/in):  $\ge 17$ 

Adh. To backing (N/inch): 2.5-4.0 Tensile Strength (N/inch): ≧65

Elongation (%):  $\geq 8$ 

Heat Resistant (°C): 80(30-90Min) Holding Power (hours): ≧4 (up to 15)

## **♦ PRODUCT TEST**







### **♦ TEST REPORT**



## **♦ TAPE SIZE**

#### Size recommendation

Width: 12mm,24mm,48mm,72mm,96mm & Customized

Length: 15m, 50m

# Masking Tape Jumbo Roll Size:

990mm (usable: 980mm)\*1800m

# **♦ PRODUCT DESCRIPTION**

- 1. Masking tape is specially formulated high quality cured rubber-adhesive which is designed for no residue removal after exposure to high temperatures.
- 2. Resistant to solvents and paints.
- 3.It is widely use