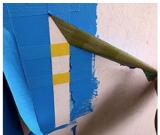

# **♦ PRODUCT DESCRIPTION**

- 1. Masking tape is specially formulated high quality cured rubber-adhesive which is designed for no residue removal after exposure to high temperatures.
- 2. Resistant to solvents and paints.
- 3.It is widely used for bundling, holding, splicing and tabbing interior and outdoor painting, electronics, automobile, digital products, appliances, shoe making, packaging, furniture industry etc.
- 4. A well protected surface and sharp, clean lines by using our masking tape. It is removal with not residue.